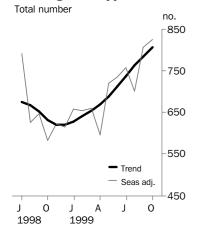

### **Private sector houses approved**

■ For further information about these and related statistics, contact Roger Mableson on Adelaide 08 8237 7494 or Client Services in any ABS office as shown on the back cover of this publication.

#### TREND ESTIMATES

- The trend for private sector houses rose 4.1% in October which is the tenth consecutive increase. The series is now 27.9% higher than the last low experienced in December 1998.
- The trend for total dwelling units has shown steady growth since December 1998 rising 30.2% in that time.

### SEASONALLY ADJUSTED ESTIMATES

- The rate of growth in the seasonally adjusted estimate for private sector houses has risen for the third consecutive month.
- The seasonally adjusted estimate for total dwelling units rose 2.4% in October after an increase of 15.1% in September.