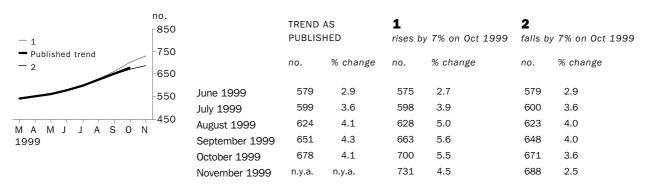

The graphs and tables which follow present the effect of two possible scenarios on the previous trend estimates: that the November seasonally adjusted estimate is higher than the October estimate by 7% for the number of private sector houses approved and 9% for total dwelling units approved; and that the November seasonally adjusted estimate is lower than the October estimate by 7% for the number of private sector houses approved and 9% for total dwelling units approved. These percentages were chosen because they represent the average absolute monthly percentage change for these series over the last ten years.

### PRIVATE SECTOR HOUSES

# WHAT IF NEXT MONTH'S SEASONALLY ADJUSTED ESTIMATE: