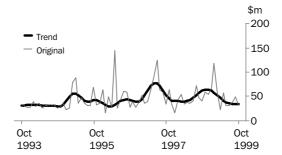

### **Private sector houses approved**

■ For further information about these and related statistics, contact Roger Mableson on Adelaide 08 8237 7494 or Client Services in any ABS office as shown on the back cover of this publication.

#### TREND ESTIMATES

- The trend for private sector houses rose 4.1% in October which is the tenth consecutive increase. The series is now 27.9% higher than the last low experienced in December 1998.
- The trend for total dwelling units has shown steady growth since December 1998 rising 30.2% in that time.