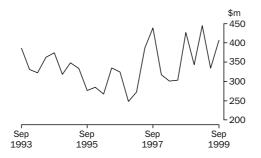

VALUE OF TOTAL BUILDING

The trend has has grown in the last 4 months to be 2.3% below the level of December 1998.

VALUE OF RESIDENTIAL BUILDING

The trend has been growing since December 1998 however the rate of growth has been easing since May 1999.

VALUE OF NON-RESIDENTIAL BUILDING

After ten months of decline the trend grew 1.9% in October but remains 46.4% below the high of November 1998.