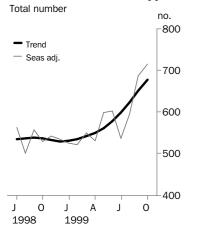

#### **Dwelling units approved**

#### TREND ESTIMATES

- The trend for private sector houses rose 4.1% in October which is the tenth consecutive increase. The series is now 27.9% higher than the last low experienced in December 1998.
- The trend for total dwelling units has shown steady growth since December 1998 rising 30.2% in that time.

### SEASONALLY ADJUSTED ESTIMATES

- The rate of growth in the seasonally adjusted estimate for private sector houses has risen for the third consecutive month.
- The seasonally adjusted estimate for total dwelling units rose 2.4% in October after an increase of 15.1% in September.