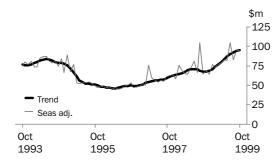

QUARTERLY VALUE OF BUILDING APPROVED (chain volume measures)

VALUE OF TOTAL BUILDING

The trend has has grown in the last 4 months to be 2.3% below the level of December 1998.

VALUE OF RESIDENTIAL BUILDING

The trend has been growing since December 1998 however the rate of growth has been easing since May 1999.

VALUE OF NON-RESIDENTIAL BUILDING

After ten months of decline the trend grew 1.9% in October but remains 46.4% below the high of November 1998.