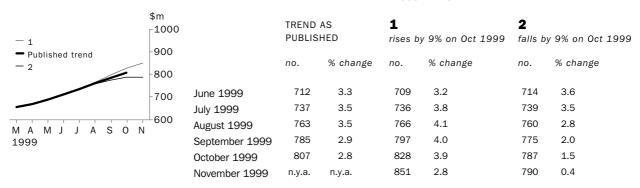

The graphs and tables which follow present the effect of two possible scenarios on the previous trend estimates: that the November seasonally adjusted estimate is higher than the October estimate by 7% for the number of private sector houses approved and 9% for total dwelling units approved; and that the November seasonally adjusted estimate is lower than the October estimate by 7% for the number of private sector houses approved and 9% for total dwelling units approved. These percentages were chosen because they represent the average absolute monthly percentage change for these series over the last ten years.

### TOTAL DWELLING UNITS

# WHAT IF NEXT MONTH'S SEASONALLY ADJUSTED ESTIMATE: