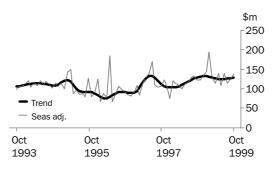

VALUE OF TOTAL BUILDING

The trend has has grown in the last 4 months to be 2.3% below the level of December 1998.

VALUE OF RESIDENTIAL BUILDING

The trend has been growing since December 1998 however the rate of growth has been easing since May 1999.

VALUE OF NON-RESIDENTIAL BUILDING

After ten months of decline the trend grew 1.9% in October but remains 46.4% below the high of November 1998.